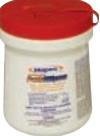

# **BENCH SPRAY & WIPE**

Specially formulated multi-purpose decontaminating cleaner safe for all work surfaces and equipment including: histology cutting stations, biomedical instrumentation, morgue/cutting room floors, computer work stations, laboratory telephones and dictation equipment. Ideal for bench tops and tables, refrigerators, freezers and laboratory appliances. Bench Spray & Wipe is EPA approved and has proven effective against HIV-1, Staphylococcus, Herpes Simplex 2, , Pseudomonas, Canine Parvo, Tuberculosis and more. This specially formulated tuberculocidal meets OSHA's Bloodborne Pathogens Standard for decontamination of hard, nonporous environmental surfaces. Mild lemon fresh fragrance, sold in a 32 oz. spray bottle.

EPA # 5747-MI-1 EPA Registration No. 1839-83-74952 Order Number: BE047