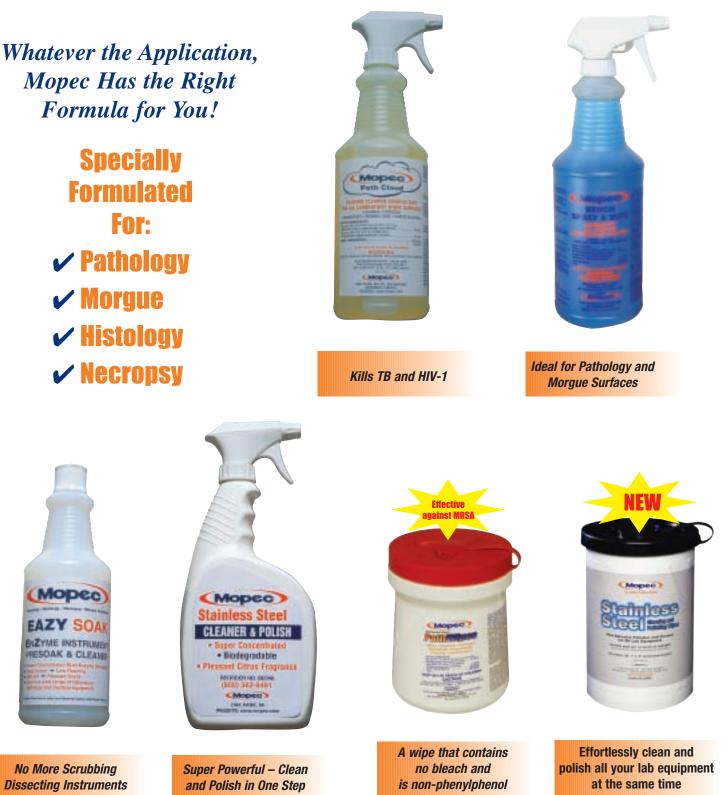

### EAZY SOAK

Enzyme instrument presoak and cleaner. Our unique enzyme instrument cleaner works without scrubbing or pre-rinsing. Eazy Soak digests all tissue, blood and exudative materials. Perfect for use on hard-to-clean scissors, forceps, serrated cutting blades and scalpel handles. Clean your lab instruments in three easy steps. Simply add 2 oz. Eazy Soak to one gallon of hot tap water, add the soiled instruments and walk away. Your instruments will be clean without the hard work. Concentrated liquid sold in 32 oz. containers.