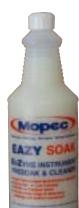

#### **PATHWIPES**

One step cleaning and disinfecting of all pathology and necropsy and lab surfaces. EPA approved. Pull-out disposable towelettes. Effective against HIV-1, Herpes Simplex 2, Pseudomonas, MRSA, Staphylococcus, Tuberculosis and Canine Parvo. Ideal for lab telephones, keyboards, writing instruments and splash shields. Perfect for cleaning and disinfecting laboratory equipment, lab refrigerators, instruments, doorknobs, computer mouse, rulers and micrscopes. Don't just clean those last minute blood spots and smears - disinfectant at the same time. 160 pre-measured wipes, 6" x 6-3/4" in each canister.

EPA # 5747-MI-01 EPA Registration No. 1839-174-74952 Order Number: BE036