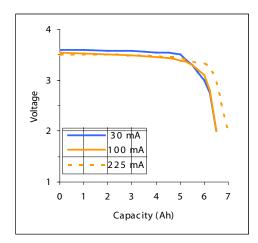

| $-40^{\circ}$ C to $+150^{\circ}$ C |
|                             | -40°F to +302°F                     |
|                             |                                     |

## **Technical Overview**

## Capacity as a function of current and temperature



#### **Key Features:**

- Primary chemistry (non-rechargeable)
- Moderate rate capability
- Stainless steel container
- Hermetic glass-to-metal sealing
- Built to withstand extreme shock and vibration
- Wide operating temperature range as low as -40°C and up to +150°C
- Low self discharge rate (2% per year at 25°C)
- Restricted for transportation (Class 9)
- Custom terminations available

#### Main Applications:

- Downhole oil & gas
  - Measurement While Drilling (MWD)
  - Logging While Drilling (LWD)
- Military devices





NOTICE: The information on this datasheet is for single cells only. Please consult with Electrochem if you are interested in additional information. The information in this document is subject to change without notice and does not constitute a warranty of performance.



10000 Wehrle Drive, Clarence, NY 14031 • Tel 716.759.5800 • Fax 716.759.2562 Sales@ElectrochemSolutions.com • www.ElectrochemSolutions.com

Rev. 0000