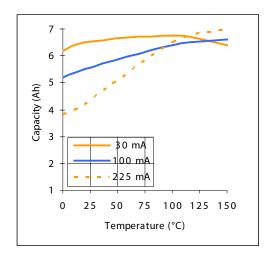

|
| Max Current to Achieve 100% |                                     |
| Capacity                    | 100 mA                              |
| Cell Diameter (nominal)     | 25.4 mm (1.00 in.)                  |
| Cell Length (nominal)       | 48.5 mm (1.91 in.)                  |
| Cell Weight                 | 52 g                                |
| Lithium Weight              | 2.1 g                               |
| Self Discharge              | $2\%$ per year at $25^{\circ}C$     |
| Operating Temperature       | $-40^{\circ}$ C to $+150^{\circ}$ C |
|                             | -40°F to +302°F                     |
|                             |                                     |

## **Technical Overview**

## Capacity as a function of current and temperature



#### **Key Features:**

- Primary chemistry (non-rechargeable)
- Moderate rate capability
- Stainless steel container
- Hermetic glass-to-metal sealing
- Built to withstand extreme shock and vibration
- Wide operating temperature range as low as -40°C and up to +150°C
- Low self discharge rate (2% per year at 25°C)
- Restricted for transportation (Class 9)
- Custom terminations available

#### Main Applications:

- Downhole oil & gas
  - Measurement While Drilling (MWD)
  - Logging While Drilling (LWD)
- Military devices





NOTICE: The information on this datasheet is for single cells only. Please consult with Electrochem if you are interested in additional information. The information in this document is subject to change without notice and does not constitute a warranty of performanc