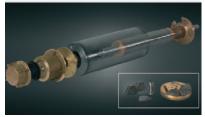

# High Efficiency coupled with Direct Interchangeability

- High efficiency submersible pumpsets utilising proven Hayward Tyler hydraulics
- Directly equivalent to existing Hayward Tyler Sumo range of borehole units
- Utilised extensively for borehole water extraction

- Employed on boosting duties throughout the water industry
- Low maintenance and long operational life
- Excellent, robust build quality
- Fixed or vaiable speed options

Hayward Tyler Sumo Water Pumps for Borehole, Booster and Seawater applications - 4,6,8,10 and 12 inch.