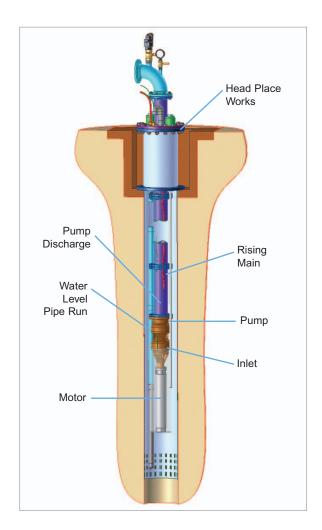

# High Efficiency coupled with Direct Interchangeability

- High efficiency submersible pumpsets utilising proven Hayward Tyler hydraulics
- Directly equivalent to existing Hayward Tyler Sumo range of borehole units
- Utilised extensively for borehole water extraction

- Employed on boosting duties throughout the water industry
- Low maintenance and long operational life
- Excellent, robust build quality
- Fixed or vaiable speed options

Hayward Tyler Sumo Water Pumps for Borehole, Booster and Seawater applications - 4,6,8,10 and 12 inch.