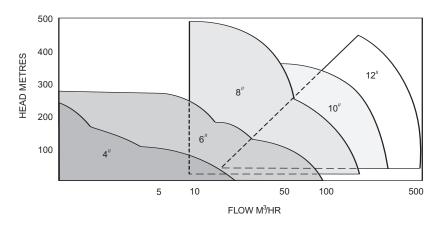

- Employed on boosting duties throughout the water industry
- Low maintenance and long operational life
- Excellent, robust build quality
- Fixed or vaiable speed options

Hayward Tyler Sumo Water Pumps for Borehole, Booster and Seawater applications - 4,6,8,10 and 12 inch.