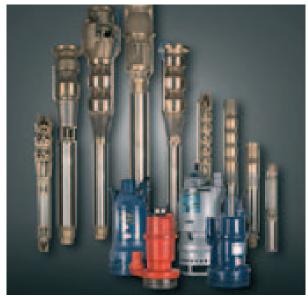

- Employed on boosting duties throughout the water industry
- Low maintenance and long operational life
- Excellent, robust build quality
- Fixed or vaiable speed options

Hayward Tyler Sumo Water Pumps for Borehole, Booster and Seawater applications - 4,6,8,10 and 12 inch.