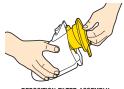

# **DUST CUP - Empty after each use**

AND REMOVE DUST CUP.

FILTER ASSEMBLY.

EMPTY DUST CUP.