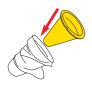

# **DUST CUP - Empty after each use**

AND REMOVE DUST CUP.

FILTER ASSEMBLY.

EMPTY DUST CUP.