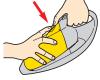

## FILTER 81369-1 - Check regularly, clean as needed

REMOVE FILTER ASSEMBLY AND EMPTY DEBRIS.

TWIST AND LIFT OFF LID; SEPARATE 2 FILTERS.

RINSE FILTERS AND LID; DRY THOROUGHLY.

REPLACE INNER FILTER INTO FILTER COVER.