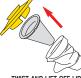

# **DUST CUP - Empty after each use**

AND REMOVE DUST CUP.

FILTER ASSEMBLY.

EMPTY DUST CUP.