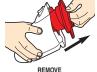

## FILTER 81369-1 - Check regularly, clean as needed

REMOVE FILTER ASSEMBLY AND EMPTY DEBRIS.

TWIST AND LIFT OFF LID; SEPARATE 2 FILTERS.

RINSE FILTERS AND LID; DRY THOROUGHLY.

REPLACE INNER FILTER INTO FILTER COVER.