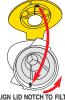

ALIGN NOTCH TO RIB AND PUSH INNER FILTER DOWN.

ALIGN LID NOTCH TO FILTER
RIB AND TWIST TO LOCK.

REPOSITION FILTER ASSEMBLY INSIDE DUST CUP.

REPLACE DUST CUP INTO HAND-HELD VACUUM.