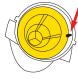

## FILTER 81369-1 - Check regularly, clean as needed

REMOVE FILTER ASSEMBLY AND EMPTY DEBRIS.

TWIST AND LIFT OFF LID; SEPARATE 2 FILTERS.

RINSE FILTERS AND LID; DRY THOROUGHLY.

REPLACE INNER FILTER INTO FILTER COVER.

ALIGN NOTCH TO RIB AND PUSH INNER FILTER DOWN.

ALIGN LID NOTCH TO FILTER
RIB AND TWIST TO LOCK.

REPOSITION FILTER ASSEMBLY INSIDE DUST CUP.

REPLACE DUST CUP INTO HAND-HELD VACUUM.