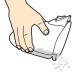

ALIGN NOTCH TO RIB AND PUSH INNER FILTER DOWN.

ALIGN LID NOTCH TO FILTER
RIB AND TWIST TO LOCK.

REPOSITION FILTER ASSEMBLY INSIDE DUST CUP.

REPLACE DUST CUP INTO HAND-HELD VACUUM.