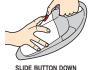

# **DUST CUP - Empty after each use**

AND REMOVE DUST CUP.

FILTER ASSEMBLY.

EMPTY DUST CUP.