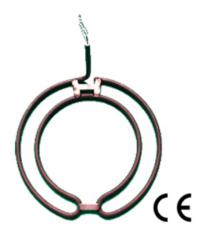

### **Description**:

Applications: Heaters for use on nuclear powered submarines, satellites, hi-tech medical equipment, and aerospace applications. Plastic processing machinery, nozzle and sprue busing heating, wherever precision fit and even temperature is required. Gas and liquid heating within pipes or vessels. Photo processing. Laboratory and analytical testing.