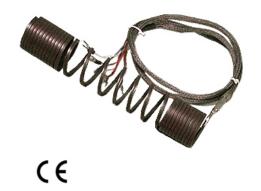

# **Description**:

Applications: Heaters for use on nuclear powered submarines, satellites, hi-tech medical equipment, and aerospace applications. Plastic processing machinery, nozzle and sprue busing heating, wherever precision fit and even temperature is required. Gas and liquid heating within pipes or vessels. Photo processing. Laboratory and analytical testing.