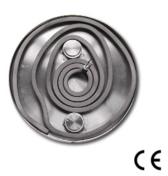

# **Description**:

Applications: Heaters for use on nuclear powered submarines, satellites, hi-tech medical equipment, and aerospace applications. Plastic processing machinery, nozzle and sprue busing heating, wherever precision fit and even temperature is required. Gas and liquid heating within pipes or vessels. Photo processing. Laboratory and analytical testing.