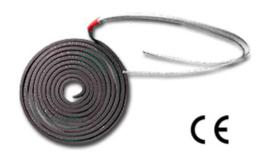

#### **Description**:

Applications: Heaters for use on nuclear powered submarines, satellites, hi-tech medical equipment, and aerospace applications. Plastic processing machinery, nozzle and sprue busing heating, wherever precision fit and even temperature is required. Gas and liquid heating within pipes or vessels. Photo processing. Laboratory and analytical testing.