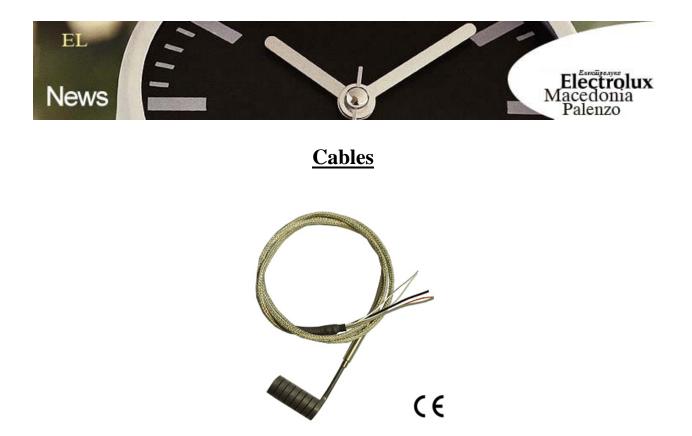

#### **Description**:

Applications: Heaters for use on nuclear powered submarines, satellites, hi-tech medical equipment, and aerospace applications. Plastic processing machinery, nozzle and sprue busing heating, wherever precision fit and even temperature is required. Gas and liquid heating within pipes or vessels. Photo processing. Laboratory and analytical testing.