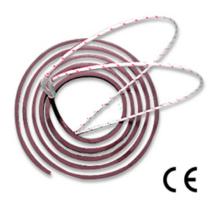

# **Description**:

Applications: Heaters for use on nuclear powered submarines, satellites, hi-tech medical equipment, and aerospace applications. Plastic processing machinery, nozzle and sprue busing heating, wherever precision fit and even temperature is required. Gas and liquid heating within pipes or vessels. Photo processing. Laboratory and analytical testing.