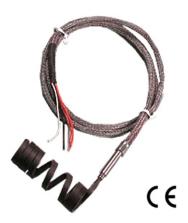

### **Description**:

Applications: Heaters for use on nuclear powered submarines, satellites, hi-tech medical equipment, and aerospace applications. Plastic processing machinery, nozzle and sprue busing heating, wherever precision fit and even temperature is required. Gas and liquid heating within pipes or vessels. Photo processing. Laboratory and analytical testing.