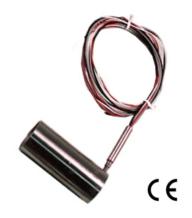

#### **Description**:

Applications: Heaters for use on nuclear powered submarines, satellites, hi-tech medical equipment, and aerospace applications. Plastic processing machinery, nozzle and sprue busing heating, wherever precision fit and even temperature is required. Gas and liquid heating within pipes or vessels. Photo processing. Laboratory and analytical testing.