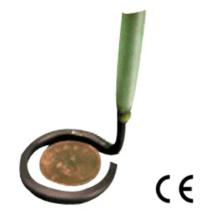

### **Description**:

Applications: Heaters for use on nuclear powered submarines, satellites, hi-tech medical equipment, and aerospace applications. Plastic processing machinery, nozzle and sprue busing heating, wherever precision fit and even temperature is required. Gas and liquid heating within pipes or vessels. Photo processing. Laboratory and analytical testing.