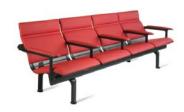

Elektroluks is registered trademark of Elektrouks companies in Macedonia and other countries

Industrija za elektricni greaci, gumeni proizvodi i servis

vinyl covering. Each assembly comprises a frame consisting of four feet and a double link bar to which the seats are attached. All the structural components are made of aluminium and there are no welds in the whole assembly, which prevents rusting and ensures easy maintenance.

The quality and strength of the materials employed make it extremely durable and eliminate the need for maintenance.

Seat and backrest are a single piece of 2 mm ergonomically curved sheet metal. These pieces are fixed in place at four points: two at the rear and two at the front. This ensures enormous strength and durability.

Seat and backrest have two vinyl covered open-cell polyurethane foam cushions that provide the user with a higher standard of comfort while maintaining a high level of robustness, durability and safety. Both the polyurethane foam cushions are protected by a TS fire curtain and a vinyl covering, which makes them extremely hard-wearing and resistant to intensive daily use as well as easy to maintain and clean.

Options include end and intermediary armrests and tables, which can be placed either between seat or at the end of the bench.

Elektrouks companies

Ovoi criez e sopstvenost na Electrolux-Bitola. Bez negovo pismeno odobruvanje istiot nesmee da se prepisuva ,umnozuva niti kopira. bez soglasnost od. Elictroluks