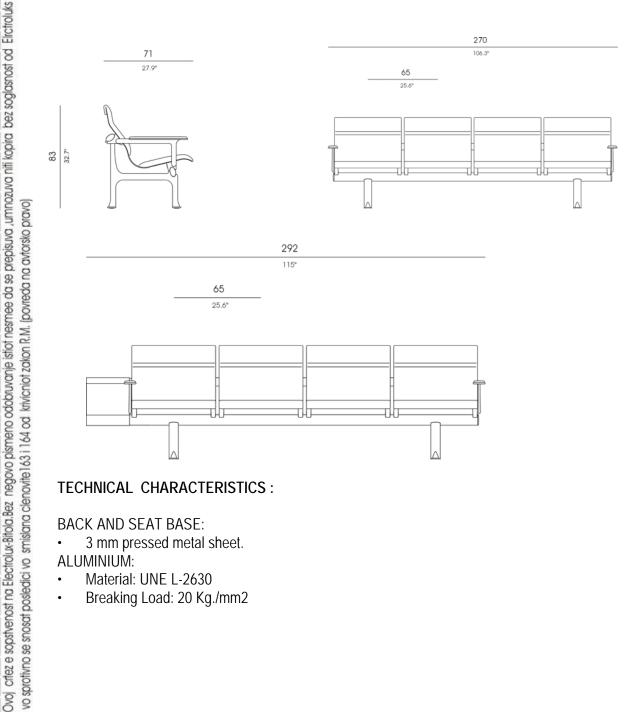

### TECHNICAL CHARACTERISTICS:

## BACK AND SEAT BASE:

3 mm pressed metal sheet.

### **ALUMINIUM:**

- Material: UNE L-2630
- Breaking Load: 20 Kg./mm2

Elektroluks is registered trademark of Elektrouks companies in Macedonia and other countries