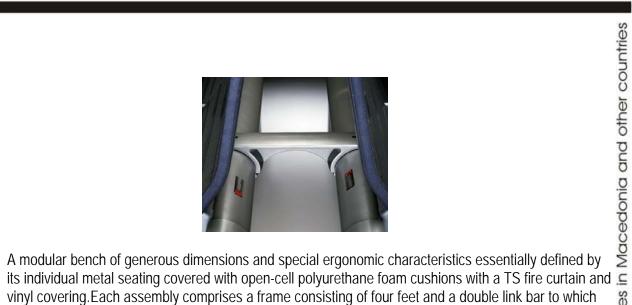

Elektroluks is registered trademark of Elektrouks companies in Macedonia and other countries

Industrija za elektricni greaci, gumeni proizvodi i servis

vinyl covering. Each assembly comprises a frame consisting of four feet and a double link bar to which the seats are attached. All the structural components are made of aluminium and there are no welds in the whole assembly, which prevents rusting and ensures easy maintenance.

The quality and strength of the materials employed make it extremely durable and eliminate the need for maintenance.

Seat and backrest are a single piece of 2 mm ergonomically curved sheet metal. These pieces are fixed in place at four points: two at the rear and two at the front. This ensures enormous strength and durability.

Seat and backrest have two vinyl covered open-cell polyurethane foam cushions that provide the user with a higher standard of comfort while maintaining a high level of robustness, durability and safety. Both the polyurethane foam cushions are protected by a TS fire curtain and a vinyl covering, which makes them extremely hard-wearing and resistant to intensive daily use as well as easy to maintain and clean.