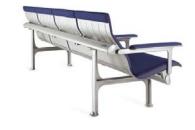

Elektroluks is registered trademark of Elektrouks companies in Macedonia and other countries

Industrija za elektricni greaci, gumeni proizvodi i servis

vinyl covering. Each assembly comprises a frame consisting of four feet and a double link bar to which the seats are attached. All the structural components are made of aluminium and there are no welds in the whole assembly, which prevents rusting and ensures easy maintenance.

Options include end and intermediary armrests and tables, which can be placed either between seat or at the end of the bench.

Elektrouks companies

Ovoi criez e sopstvenost na Electrolux-Bitola. Bez negovo pismeno odobruvanje istiot nesmee da se prepisuva ,umnozuva niti kopira. bez soglasnost od. Elictroluks