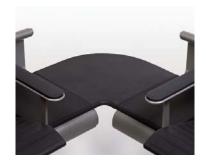

Elektroluks is registered trademark of Elektrouks companies in Macedonia and other countries

Industrija za elektricni greaci, gumeni proizvodi i servis

vinyl covering. Each assembly comprises a frame consisting of four feet and a double link bar to which the seats are attached. All the structural components are made of aluminium and there are no welds in the whole assembly, which prevents rusting and ensures easy maintenance.

The quality and strength of the materials employed make it extremely durable and eliminate the need for maintenance.

Seat and backrest are a single piece of 2 mm ergonomically curved sheet metal. These pieces are fixed in place at four points: two at the rear and two at the front. This ensures enormous strength and durability.

Seat and backrest have two vinyl covered open-cell polyurethane foam cushions that provide the user with a higher standard of comfort while maintaining a high level of robustness, durability and safety. Both the polyurethane foam cushions are protected by a TS fire curtain and a vinyl covering, which makes them extremely hard-wearing and resistant to intensive daily use as well as easy to maintain and clean.