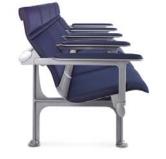

Elektroluks is registered trademark of Elektrouks companies in Macedonia and other countries

Industrija za elektricni greaci, gumeni proizvodi i servis

vinyl covering. Each assembly comprises a frame consisting of four feet and a double link bar to which the seats are attached. All the structural components are made of aluminium and there are no welds in the whole assembly, which prevents rusting and ensures easy maintenance.

The quality and strength of the materials employed make it extremely durable and eliminate the need for maintenance.

Seat and backrest are a single piece of 2 mm ergonomically curved sheet metal. These pieces are fixed in place at four points: two at the rear and two at the front. This ensures enormous strength and durability.

Seat and backrest have two vinyl covered open-cell polyurethane foam cushions that provide the user with a higher standard of comfort while maintaining a high level of robustness, durability and safety. Both the polyurethane foam cushions are protected by a TS fire curtain and a vinyl covering, which makes them extremely hard-wearing and resistant to intensive daily use as well as easy to maintain and clean.

Options include end and intermediary armrests and tables, which can be placed either between seat or at the end of the bench.

Elektrouks companies

Ovoi criez e sopstvenost na Electrolux-Bitola. Bez negovo pismeno odobruvanje istiot nesmee da se prepisuva ,umnozuva niti kopira. bez soglasnost od. Elictroluks