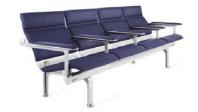

Elektroluks is registered trademark of Elektrouks companies in Macedonia and other countries

Industrija za elektricni greaci, gumeni proizvodi i servis

vinyl covering. Each assembly comprises a frame consisting of four feet and a double link bar to which the seats are attached. All the structural components are made of aluminium and there are no welds in the whole assembly, which prevents rusting and ensures easy maintenance.

The quality and strength of the materials employed make it extremely durable and eliminate the need for maintenance.

Seat and backrest are a single piece of 2 mm ergonomically curved sheet metal. These pieces are fixed in place at four points: two at the rear and two at the front. This ensures enormous strength and durability.

Seat and backrest have two vinyl covered open-cell polyurethane foam cushions that provide the user with a higher standard of comfort while maintaining a high level of robustness, durability and safety. Both the polyurethane foam cushions are protected by a TS fire curtain and a vinyl covering, which makes them extremely hard-wearing and resistant to intensive daily use as well as easy to maintain and clean.

Options include end and intermediary armrests and tables, which can be placed either between seat or at the end of the bench.

Elektrouks companies

Ovoi criez e sopstvenost na Electrolux-Bitola. Bez negovo pismeno odobruvanje istiot nesmee da se prepisuva ,umnozuva niti kopira. bez soglasnost od. Elictroluks