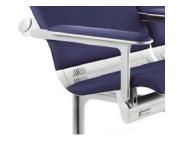

Elektroluks is registered trademark of Elektrouks companies in Macedonia and other countries

Industrija za elektricni greaci, gumeni proizvodi i servis

vinyl covering. Each assembly comprises a frame consisting of four feet and a double link bar to which the seats are attached. All the structural components are made of aluminium and there are no welds in the whole assembly, which prevents rusting and ensures easy maintenance.

The quality and strength of the materials employed make it extremely durable and eliminate the need for maintenance.

Seat and backrest are a single piece of 2 mm ergonomically curved sheet metal. These pieces are fixed in place at four points: two at the rear and two at the front. This ensures enormous strength and durability.

Seat and backrest have two vinyl covered open-cell polyurethane foam cushions that provide the user with a higher standard of comfort while maintaining a high level of robustness, durability and safety. Both the polyurethane foam cushions are protected by a TS fire curtain and a vinyl covering, which makes them extremely hard-wearing and resistant to intensive daily use as well as easy to maintain and clean.